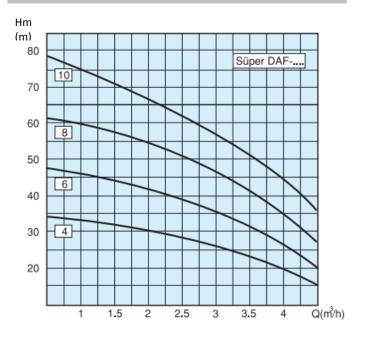

## **Technical Specifications**

Capacity Range : 0 - 4 m³/h
 Head Range : 78 m
 Operating Pressure : 8 Bar

Motor Speed Range : 2900 – 3600 rpm

Suction Flange : 1 ¼"Discharge Flange : 1 ¼"

Mas Grup

|                                  | Motor                 | Max.               | Max.            | Dimensions |     |     |     |
|----------------------------------|-----------------------|--------------------|-----------------|------------|-----|-----|-----|
| Booster Type                     | Power<br>(kW)*        | Capacity<br>(m³/h) | Pressure<br>(m) | Α          | В   | н   | H1  |
| SUPERDAF-4                       | 0.55                  | 4                  | 34              | 450        | 275 | 652 | 115 |
| SUPERDAF-6                       | 0.75                  | 4                  | 47              | 450        | 275 | 742 | 115 |
| SUPERDAF-8                       | 1.1                   | 4                  | 61              | 450        | 275 | 807 | 115 |
| SUPERDAF-10                      | 1.5                   | 4                  | 78              | 450        | 275 | 905 | 115 |
| Tank Volume                      | 50 lt.                |                    |                 |            |     |     |     |
| Connection (Suction – Discharge) | $1^{1/4"} - 1^{1/4"}$ |                    |                 |            |     |     |     |
| Working Temperature              | 60° C (Max.)          |                    |                 |            |     |     |     |