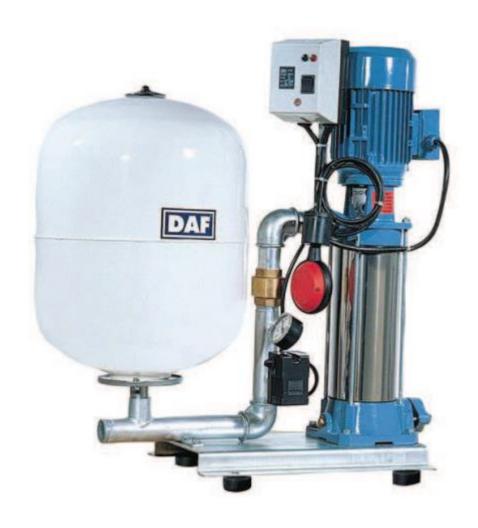

#### **SUPERDAF Series**

Water Boosters with One Pump

# Advantages - Mounting and Start-Up

- SUPERDAF Series pumps are a set of booster containing a vertical, multistage cenrifugal pump and in which the motor is mounted on the pump.
- Stage number of the pump is from 4 up to 10.
- Completely stainless steel material option is available.
- Modular type with expansion tank.
- The control switch is provided safety and regularly operation of the booster. It does not reguire electrical panel.
- It is ready to connection to monophase socket by power cable with plug included in the delivery.
- Sealing is provided by mechanical seal.
- The level floater preventing waterless working, the quiet operated check-valve, the baseplate and the rubber feet preventing vibration are included in the delivery.
- The suction nozzle of the booster should be under from the level of water reservoir and water should reach to pump by its own weight. In different situations, please consult to MAS DAF Makine San. A.Ş.
- Suction line selecting in same diameter with suction nozzle as minimum should connect to booster evenly and as shortest; a strainer and a valve should be used on the suction line.
- Installation loads should not be put in booster.
- The level floater included in delivery should be hung down to the reservoir and by setting it should be fixed.
- Before working of booster, the pump and suction line should be filled with water and its air should be drained.

## **Standard Material Specifications**

Pump Casing : GG 25
Pump Shaft : AISI 304
Pump Impeller : Noryl
Pump Seal : Mekanik

## **Technical Specifications**

Capacity Range : 0 - 4 m³/h
 Head Range : 78 m
 Operating Pressure : 8 Bar

Motor Speed Range : 2900 – 3600 rpm

Suction Flange : 1 ¼"Discharge Flange : 1 ¼"

Mas Grup

|                                  | Motor                 | Max.               | Max.            | Dimensions |     |     |     |
|----------------------------------|-----------------------|--------------------|-----------------|------------|-----|-----|-----|
| Booster Type                     | Power<br>(kW)*        | Capacity<br>(m³/h) | Pressure<br>(m) | Α          | В   | н   | H1  |
| SUPERDAF-4                       | 0.55                  | 4                  | 34              | 450        | 275 | 652 | 115 |
| SUPERDAF-6                       | 0.75                  | 4                  | 47              | 450        | 275 | 742 | 115 |
| SUPERDAF-8                       | 1.1                   | 4                  | 61              | 450        | 275 | 807 | 115 |
| SUPERDAF-10                      | 1.5                   | 4                  | 78              | 450        | 275 | 905 | 115 |
| Tank Volume                      | 50 lt.                |                    |                 |            |     |     |     |
| Connection (Suction – Discharge) | $1^{1/4"} - 1^{1/4"}$ |                    |                 |            |     |     |     |
| Working Temperature              | 60° C (Max.)          |                    |                 |            |     |     |     |