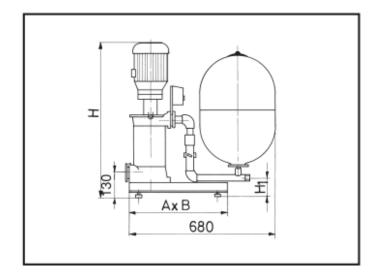

## **Technical Specifications**

Capacity Range : 0 - 4 m³/h
 Head Range : 78 m
 Operating Pressure : 8 Bar

Motor Speed Range : 2900 – 3600 rpm

Suction Flange : 1 ¼"Discharge Flange : 1 ¼"

Mas Grup

|                                  | Motor                 | Max.               | Max.            | Dimensions |     |     |     |
|----------------------------------|-----------------------|--------------------|-----------------|------------|-----|-----|-----|
| Booster Type                     | Power<br>(kW)*        | Capacity<br>(m³/h) | Pressure<br>(m) | Α          | В   | н   | H1  |
| SUPERDAF-4                       | 0.55                  | 4                  | 34              | 450        | 275 | 652 | 115 |
| SUPERDAF-6                       | 0.75                  | 4                  | 47              | 450        | 275 | 742 | 115 |
| SUPERDAF-8                       | 1.1                   | 4                  | 61              | 450        | 275 | 807 | 115 |
| SUPERDAF-10                      | 1.5                   | 4                  | 78              | 450        | 275 | 905 | 115 |
| Tank Volume                      | 50 lt.                |                    |                 |            |     |     |     |
| Connection (Suction – Discharge) | $1^{1/4"} - 1^{1/4"}$ |                    |                 |            |     |     |     |
| Working Temperature              | 60° C (Max.)          |                    |                 |            |     |     |     |