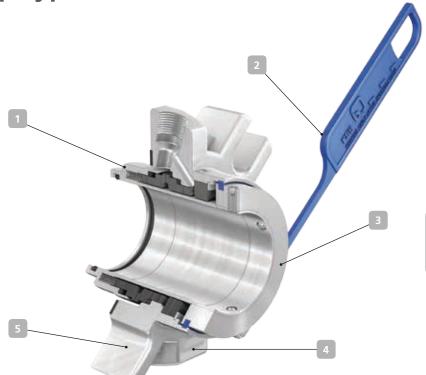

## 1 Compact

The single cartridge seal in quench design makes for easy installation without adjusting dimensions.

### 2 Service-friendly

A positioning lug ensures optimum pre-loading of the cartridge.

#### 3 Universal

The standard cartridge seal is designed for universal use. It fits perfectly into the installation spaces standardised in the chemical industry, e.g. MegaCPK and CPKN.

# 4 Versatile

Suitable for all operating conditions the pump is approved for. Available in many material combinations.

# 5 Interchangeable

The seal can replace other standard cartridge seals such as Burgmann Cartex TN without any modifications.